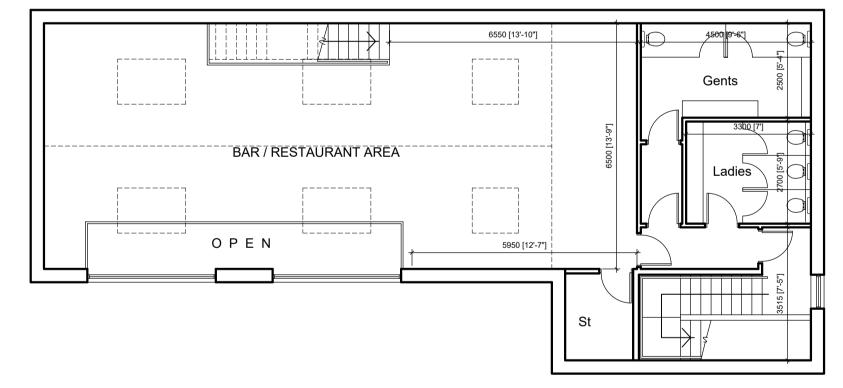

## UNIT 4 GROUND FLOOR PLAN - 1:100 AS PROPOSED

TOTAL = 279sqm / 3003sqft

Ground Floor = 148sqm / 1593sqft First Floor = 131qm / 1410sqft

UNIT 4 FIRST FLOOR PLAN - 1:100 AS PROPOSED