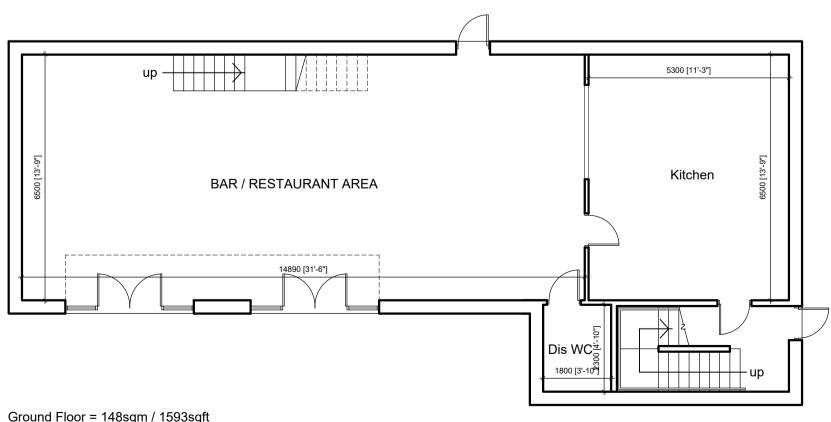

## UNIT 4 GROUND FLOOR PLAN - 1:100 AS PROPOSED

TOTAL = 279sqm / 3003sqft

Ground Floor = 148sqm / 1593sqft First Floor = 131qm / 1410sqft

UNIT 4 FIRST FLOOR PLAN - 1:100 AS PROPOSED